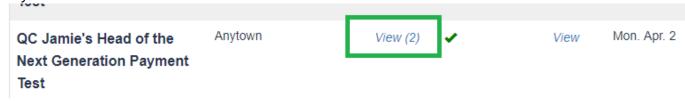

3. On the Regattas page, look for the specific regatta. You will want to click the "View" links next to your affiliation.

- 4. This will take you to your Entries page. It will show you all the entries you have for that Regatta with that affiliation.
- 5. To edit the entry, you will want to click the "Edit" button on the specific boat.