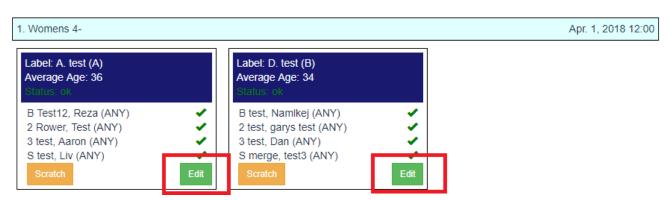

3. On the Regattas page, look for the specific regatta. You will want to click the "View" links next to your affiliation.

- 4. This will take you to your Entries page. It will show you all the entries you have for that Regatta with that affiliation.
- 5. To edit the entry, you will want to click the "Edit" button on the specific boat.

- 6. This will bring up the Entry Form, where you can make adjustments to your line-up.
- 7. Once you are done, click the "Save" button.