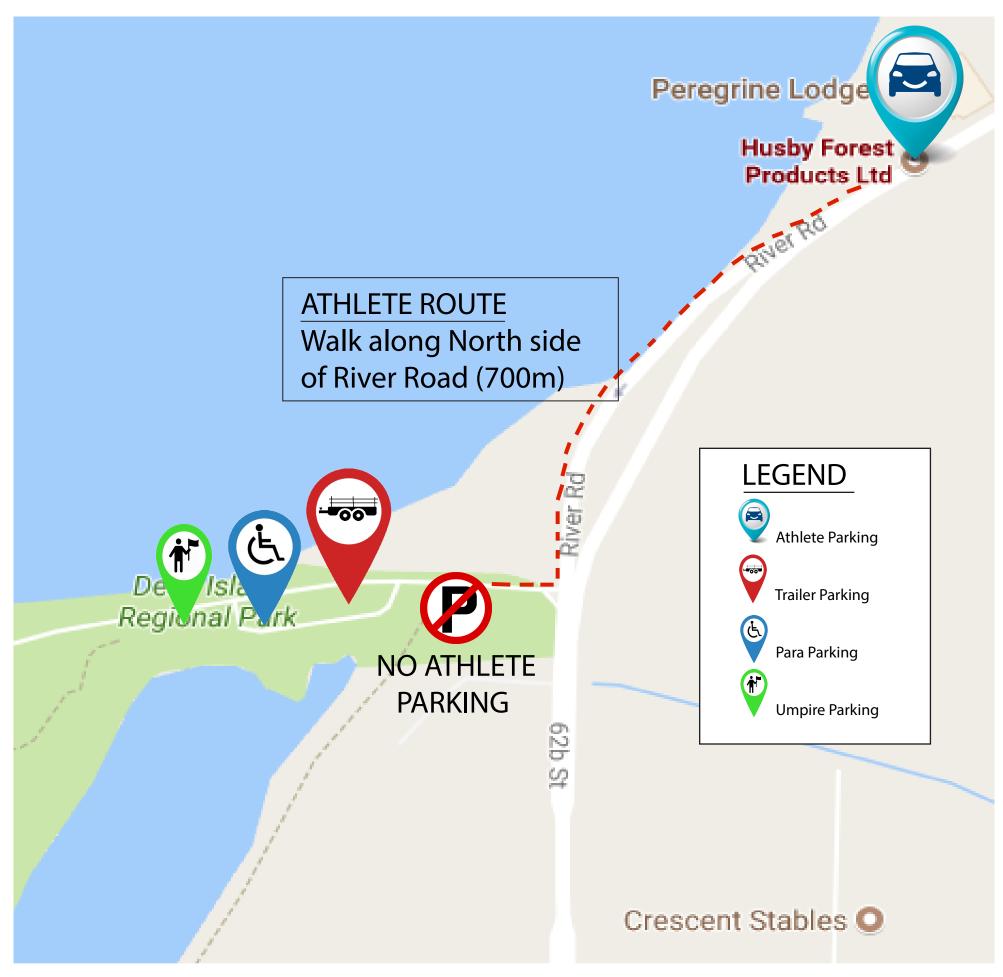

## Athlete Parking

Athletes who require to drop off gear and equipment will be able to enter into the park to do so.

Athlete general parking is located at a nearby business, Husby Forest Products, a parking attendant will be onsite at all times. Walk within the pylons between the parking lot and the regatta site.

## **Trailer Parking**

Trailers, please proceed into Deas Island Park. Caution do not to miss the turn into the park. There is a fairly large gravel pile on the North side of the entrance.

Once entering the park, proceed to the parking attendant in the parking lot for directions.

Para Parking

Please enter into the second entrance of the trailer parking lot. Parking spaces will be allocated on the far west side of the lot.

**Umpire Parking** 

Umpires parking is located on the West side of the Delta Deas clubhouse. There are 5 spots allocated beside the clubhouse and additional parking will be further into the park. Some light walking may be required.

Deas Island Park 6090 Deas Island Rd, Delta, BC V4K 5A8 Husby Forest Products Ltd. 6425 River Rd, Delta, BC V4K 5B9