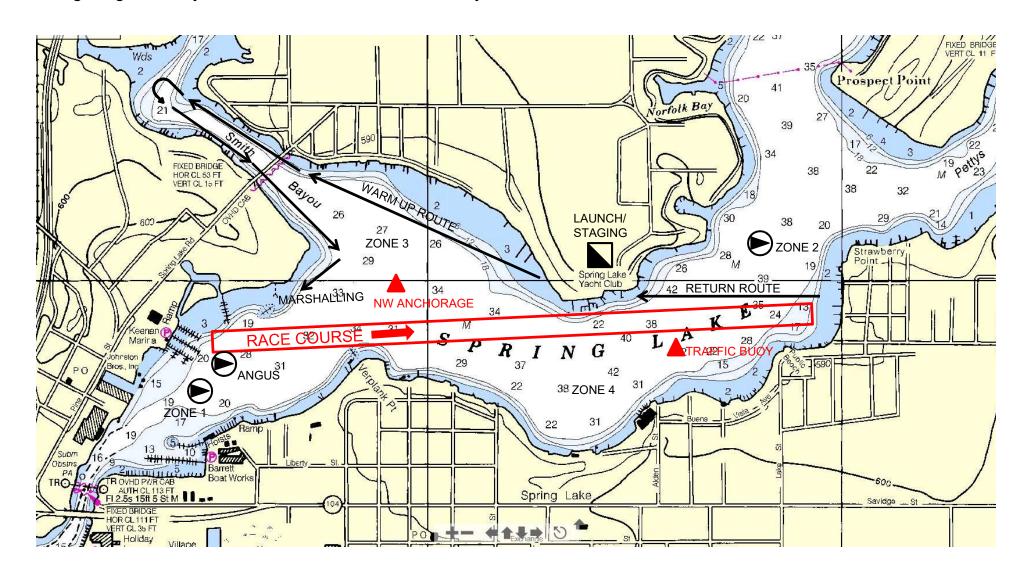

## 2018 LUBBERS CUP REGATTA MAP

Schedule: 3 x 10min Starts (30 min of racing), 1 X 20min Break for traffic

Races: Sat 8 AM to 6 PM, Sun 9AM to NOON Coach's Launches will be marked with flags Spectator area will be broken into 4 zones:

Large regatta buoys will be used to direct traffic away from course