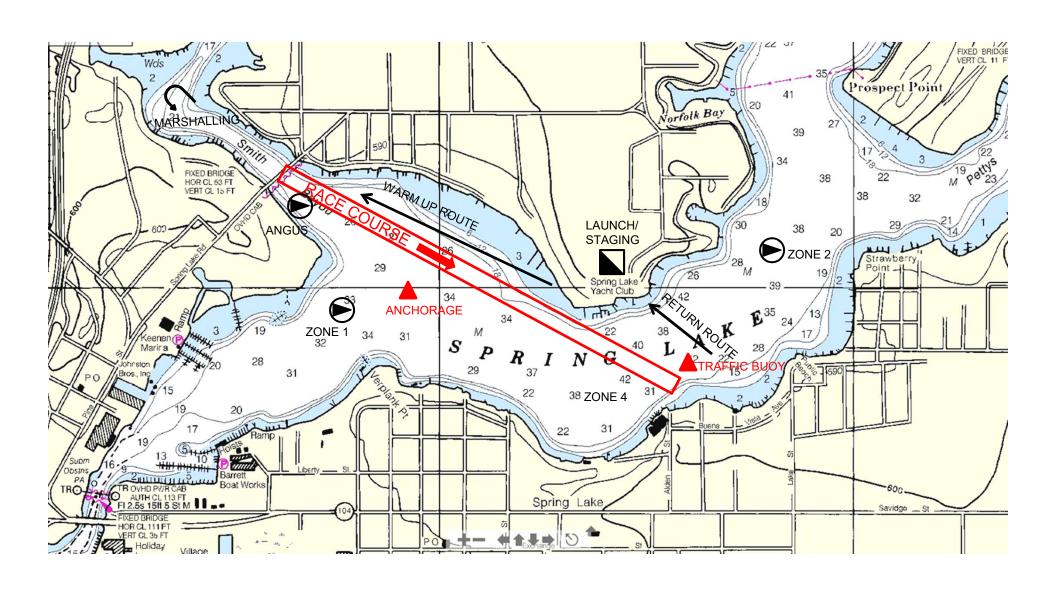

## 2018 LUBBERS CUP REGATTA MAP (PLAN B: Weather 1,500meters)

Same format with the following exceptions:

Course shortened to 1,500 meters to compensate for high winds.

Safety Boats will be broken into 2 zones.