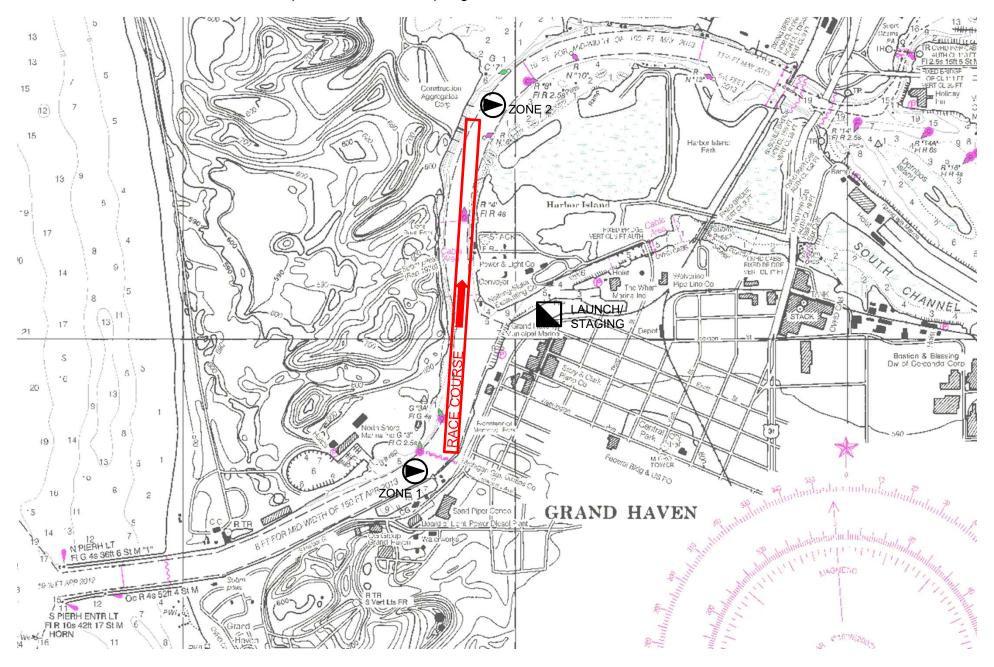

## 2018 LUBBERS CUP REGATTA MAP (PLAN C: ICE 1,500 meters)

Same format as "Plan B" with the following exceptions:

Course moved to Grand River to compensate for ice on Spring Lake.