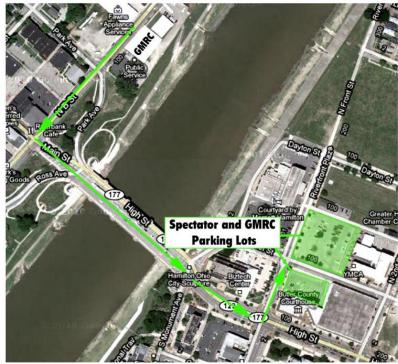

## PARKING

Parking for athletes will not be allowed on the west side of the river. Allow time for athletes to walk across the bridge to the equipment after parking on the east side. Spectator parking is available in parking lots designated on Market Street and Front Street. See picture below for map of parking lots. Boat trailer parking will be located on N. B Street (use our outdoor location address if using a GPS: 110 N. B Street Hamilton, OH 45013).