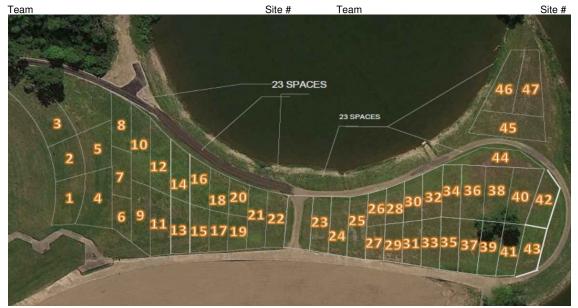

| Allderdice High School Crew               | 4         | Oakland Catholic Rowing            |      |
|-------------------------------------------|-----------|------------------------------------|------|
| Forest Hills Central High School          | 1         |                                    |      |
|                                           | 33,35     | Mt. Lebanon High School            |      |
| Cincinnati Country Day School Rowing Team | 8         | Cardinal Wuerl High School         |      |
| Parkersburg H.S.                          | 4         | Notre Dame Academy Crew            |      |
| Anthony Wayne High School Crew            | 5         | Northville High School Rowing Club |      |
| East Grand Rapids High School             | 20        | Orchard Lake St. Mary's            |      |
| Upper St. Clair High School Rowing        | 8         | Crestwood High School              |      |
| Culver Academies                          | 6 & 7 & 9 | Pine-Richland Crew                 |      |
| St. Edward High School                    | 10 & 12   | Riverview                          |      |
| Fox Chapel Crew                           | 26        | Rockford Crew                      |      |
| Saint Joseph Academy                      | 11 & 13   | Shaker Heights High School         |      |
| Cranbrook Kingswood                       | 35        | Skyline Crew                       |      |
| Saint Ignatius Rowing - Chicago           | 14        | Pioneer Rowing Club                |      |
| Notre Dame Academy                        | 15        | St. Ursula Academy Crew            |      |
| North Alleghany                           | 16        | Montgomery Bell                    |      |
| Perrysburg High School                    | 17        | Ann Arbor Huron High School        |      |
| Hampton High School                       | 18        | St. Ignatius High School           |      |
| Parkersburg South High School             | 19        | Magnificat High School             |      |
| New Trier                                 | 21        | St. Johns Jesuit                   |      |
| Loyola Academy                            | 23        | Central Catholic Crew (Pittsburgh) |      |
| Upper Arlington High School               | 22        | Marietta High School               |      |
| Saline High School                        | 40 & 42   | Central Catholic Toledo            |      |
| Greenhills Schools                        | 17        | St. Francis de Sales High School   |      |
| Ellis                                     | 2         | Gibraltar Carlson High School      | Bead |
| Shane Heights                             | Beach     | Louisville Collegiate High School  | Bea  |
|                                           |           | Washtenaw Rowing Center            | Bead |