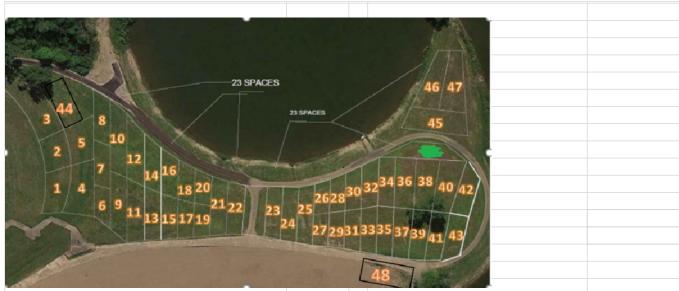

| Team                                      | Site #    | Team                               | Site #  |
|-------------------------------------------|-----------|------------------------------------|---------|
| Allderdice High School Crew               | 1         | Northville High School Rowing Club | 28      |
| Ann Arbor Huron High School               | 40 & 42   | Notre Dame Academy                 | 15      |
| Anthony Wayne High School Crew            | 5         | Oakland Catholic Rowing            | 24      |
| Beaumont                                  | 43        | Orchard Lake St. Mary's            | 29      |
| Cardinal Wuerl High School                | 44        | Parkersburg H.S.                   | 4       |
| Central Catholic Crew (Pittsburgh)        | 46        | Parkersburg South High School      | 19      |
| Central Catholic Toledo                   | 30        | Perrysburg High School             | 17      |
| Cincinnati Country Day School Rowing Team | 8         | Pine-Richland Crew                 | 31      |
| Cranbrook Kingswood                       | 2         | Pioneer Rowing Club                | 36      |
| Crestwood High School                     | 30        | Riverview                          | 32      |
| Culver Academies                          | 6 & 7 & 9 | Rockford Crew                      | 3       |
| East Grand Rapids High School             | 20        | Saint Ignatius Rowing - Chicago    | 14      |
| Forest Hills Central High School          | 33 & 35   | Saint Joseph Academy               | 11 & 13 |
| Fox Chapel Crew                           | 26        | Saline High School                 | 25      |
| Gibraltar Carlson High School             | 27        | Shaker Heights High School         | 34      |
| Greenhills School Rowing                  | 40 & 42   | Skyline Crew                       | 48      |
| Hampton High School                       | 18        | St. Edward High School             | 10 & 12 |
| Laurel                                    | 12        | St. Francis de Sales High School   | 45      |
| Loyola Academy                            | 23        | St. Ignatius High School           | 41 & 43 |
| Magnificat High School                    | 44        | St. Johns Jesuit                   | 45      |
| Marietta High School                      | 47        | St. Ursula Academy Crew            | 37      |
| Montgomery Bell                           | 38        | Upper Arlington High School        | 22      |
| Mt. Lebanon High School                   | 39        | Upper St. Clair High School Rowing | 8       |
| New Trier                                 | 21        | Washtenaw Rowing Center            | 48      |
| North Alleghany                           | 16        |                                    |         |
|                                           | 27<br>17  |                                    |         |
|                                           |           |                                    |         |