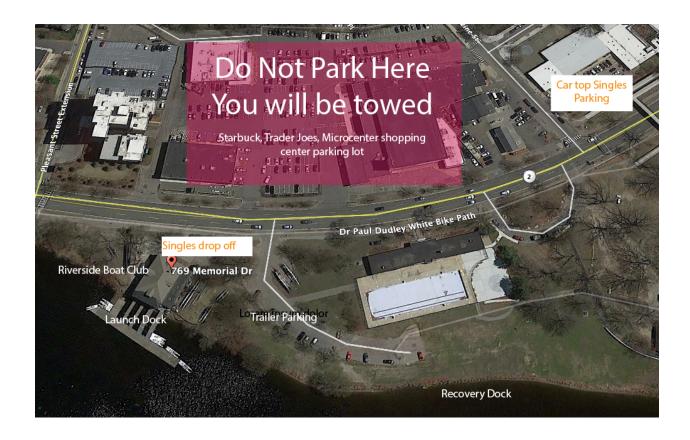

## **Regatta Parking**

There is no parking for spectators or competitors at Riverside Boat Club. Parking is reserved for trailers only. Equipment/athlete/spectator drop off is permitted but you must park elsewhere. The City of Cambridge on-street parking is legal and free for all non-residents on any side street in the City of Cambridge on SUNDAYS ONLY. This includes "Resident Only" spaces until 6PM.

Please **do not park on Memorial Drive** — it is illegal and you will be towed. **Limited parking** for car top singles is available at the Morse School across from the pool and the Shell Station. (See map)

DO NOT PARK in the Starbucks, Microcenter, and Trader Joes shopping center parking lot. They will tow your vehicle.

#### **Directions**

Riverside Boat Club: 769 Memorial Drive — Cambridge, MA 02139

**From 95**: Take exit 29A to MA-2 E to Cambridge. At the traffic circle, take the 2nd exit onto Alewife Brook Pkwy/Massachusetts 3A S. At 2nd traffic circle, take the 1st exit onto Fresh Pond Pkwy/Massachusetts 3A S. Follow Massachusetts 3A, which will turn into Memorial. Boathouse will be on right across from Trader Joes, after the River Street Bridge intersection.