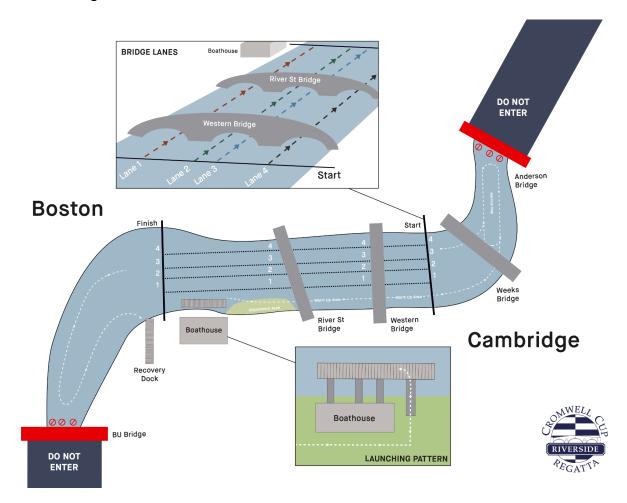

### **Racing Format**

**Morning Time Trial:** Men's 1x U19, Womens 1x U17/U19, Mens 2x U23 events will run as time trial with the top 4 boats advancing to a 1000M sprint final in the afternoon.

All other events will run as 1000m heats/flights: All flights will be 1000m races from a floating start that begins downstream of Weeks Footbridge and ends downstream of the Riverside dock. All events except the time trial, mens and women's open 1x will run as final flights. Medals will be awarded to the first finisher in each event. There will be handicaps for masters events.

**Afternoon 1000m heats and finals**: All finals will be 4-lane 1000m races from a standing start, on the same course as the morning heats.

# **Launching and Receiving Areas**

- No Boats will be permitted to launch until 7:30 AM to allow safety launches to get out
  on the course. During the Lunch break no rowing shells will be permitted on the course,
  launching of boats will resume at 1PM.
- Bring oars down first, but do not bring any oars to the boathouse dock until you are prepared to launch.
- Boat enters dock **STERN FIRST** using Draw Bridge on upstream side of boathouse.
- Cox or coach to accompany crew boats at all times.
- All crews must launch and depart dock within 90 seconds. Adjustments can be made on the water just upstream from the boat house.
- \*\*\*We will not be calling boats to launch. It is the rower's responsibility to launch and be at the start on time.

#### Recovery

After completing your race, YOU MUST continue rowing past the finish line beyond the sign. Feel free to cool down towards the BU Bridge, but DO NOT row through BU Bridge.

#### Landing

All crews, with the exception of hot seating crews and RBC competitors, must land on the Magazine Beach dock. When landing, help us keep the dock clear by having a coach or teammates take your oars.

#### **Traffic Pattern**

Please see attached map to review the traffic pattern 1000m Heats and Afternoon Finals:

Warm up area traffic must follow counter clockwise pattern between Weeks Bridge and Anderson Bridge. Please be aware of other crews and boat traffic going through bridges. Boats on the course will be coming downstream through the bridges. Crews in the warm up lane need to stay as close as possible to the Cambridge shore. Bridge marshals will indicate when it is safe to pass through the bridge arches.

NOTE: **Crews are NOT permitted to row through Anderson Bridge**. If a crew fails to abide by these rules, they are at fault for any incidents or accidents that occur Upstream from the Anderson Bridge.

WARNING: Powerboats will be waiting on the upstream side of Anderson Bridge.

## Racing

Cromwell Cup adheres with all US Rowing racing rules for a 1000m sprint race. Unless an official announcement is made, <u>ASSUME YOUR RACE IS ON TIME</u>. We will make every effort to stay on schedule and make up for minor delays. Regardless, you must be in position, near the start line, downstream of the Weeks Footbridge 5 minutes before the scheduled time of your race. If you are late to the start for any reason, your event will not be delayed, and YOU WILL MISS YOUR RACE.