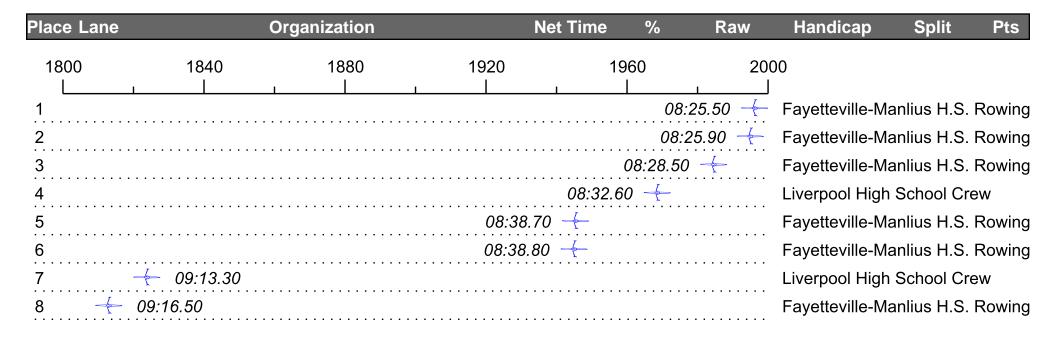

| ·CHARGERS | ×*   | 2016 CHARGERS Row In The Snow Results |                  |          |       |          |          |             |     |  |  |  |
|-----------|------|---------------------------------------|------------------|----------|-------|----------|----------|-------------|-----|--|--|--|
|           | ~    | Race 01: 11:00 AM 2000m Junior Women  |                  |          |       |          |          |             |     |  |  |  |
| Place I   | Lane | Οι                                    | rganization      | Net Time | %     | Raw      | Handicap | Split       | Pts |  |  |  |
| 1st       | 5    | Fayetteville-Manlius                  | (M. Hatch)       | 08:25.50 |       | 08:25.50 |          |             |     |  |  |  |
| 2nd       | 3    | Fayetteville-Manlius                  | (A. Christopher) | 08:25.90 | 0.1%  | 08:25.90 |          | 00:00:00.40 |     |  |  |  |
| 3rd       | 6    | Fayetteville-Manlius                  | (L. LaRonde)     | 08:28.50 | 0.6%  | 08:28.50 |          | 00:00:03.00 |     |  |  |  |
| 4th       | 1    | Liverpool (M. Allen)                  |                  | 08:32.60 | 1.4%  | 08:32.60 |          | 00:00:07.10 |     |  |  |  |
| 5th       | 8    | Fayetteville-Manlius                  | (M. Petosa)      | 08:38.70 | 2.6%  | 08:38.70 |          | 00:00:13.20 |     |  |  |  |
| 6th       | 7    | Fayetteville-Manlius                  | (J. Miller)      | 08:38.80 | 2.6%  | 08:38.80 |          | 00:00:13.30 |     |  |  |  |
| 7th       | 2    | Liverpool (G. Calap                   | rico)            | 09:13.30 | 9.5%  | 09:13.30 |          | 00:00:47.80 |     |  |  |  |
| 8th       | 4    | Fayetteville-Manlius                  | (A. Greenberg)   | 09:16.50 | 10.1% | 09:16.50 |          | 00:00:51.00 |     |  |  |  |