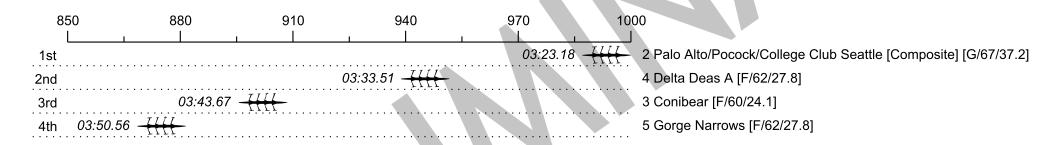

## 2017 Cascadia Masters Championships

| Place | Lane | Organization                                                     | Net Time | %     | Raw      | Handicap | Split       | Pts |
|-------|------|------------------------------------------------------------------|----------|-------|----------|----------|-------------|-----|
| 1st   | 2    | Palo Alto/Pocock/College Club Seattle [Composite] (J. Pendleton) | 03:23.18 |       | 04:00.38 | 00:37.20 |             |     |
| 2nd   | 4    | Delta Deas A (H. Healey)                                         | 03:33.51 | 5.1%  | 04:01.31 | 00:27.80 | 00:00:00.93 |     |
| 3rd   | 3    | Conibear (I. Baker)                                              | 03:43.67 | 10.1% | 04:07.77 | 00:24.10 | 00:00:07.39 |     |
| 4th   | 5    | Gorge Narrows (C. CATTELL)                                       | 03:50.56 | 13.5% | 04:18.36 | 00:27.80 | 00:00:17.98 |     |