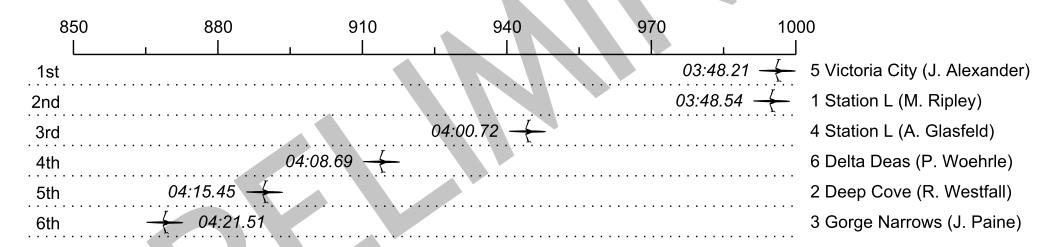

## 2017 Cascadia Masters Championships

Race 62: 01:14 PM Mens 1x E Final

| Place | Lane | Organization                 | Net Time | %     | Raw      | Handicap | Split       | Pts |
|-------|------|------------------------------|----------|-------|----------|----------|-------------|-----|
| 1st   | 5    | Victoria City (J. Alexander) | 03:48.21 |       | 03:48.21 |          |             |     |
| 2nd   | 1    | Station L (M. Ripley)        | 03:48.54 | 0.1%  | 03:48.54 |          | 00:00:00.33 |     |
| 3rd   | 4    | Station L (A. Glasfeld)      | 04:00.72 | 5.5%  | 04:00.72 |          | 00:00:12.51 |     |
| 4th   | 6    | Delta Deas (P. Woehrle)      | 04:08.69 | 9.0%  | 04:08.69 |          | 00:00:20.48 |     |
| 5th   | 2    | Deep Cove (R. Westfall)      | 04:15.45 | 11.9% | 04:15.45 |          | 00:00:27.24 |     |
| 6th   | 3    | Gorge Narrows (J. Paine)     | 04:21.51 | 14.6% | 04:21.51 |          | 00:00:33.30 |     |