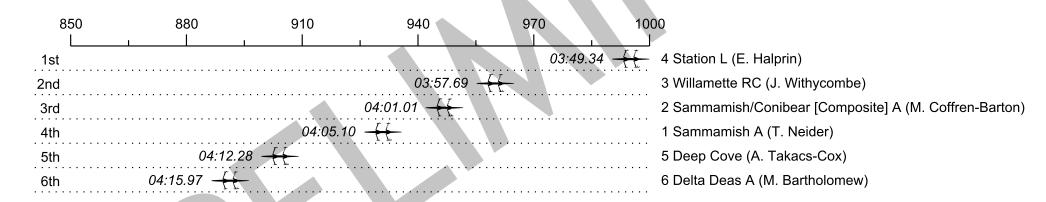

## 2017 Cascadia Masters Championships

Race 75: 03:12 PM Mixed 2x D Final

| Place | Lane | Organization                                         | Net Time | %     | Raw      | Handicap | Split       | Pts |
|-------|------|------------------------------------------------------|----------|-------|----------|----------|-------------|-----|
| 1st   | 4    | Station L (E. Halprin)                               | 03:49.34 |       | 03:49.34 |          |             |     |
| 2nd   | 3    | Willamette RC (J. Withycombe)                        | 03:57.69 | 3.6%  | 03:57.69 |          | 00:00:08.35 |     |
| 3rd   | 2    | Sammamish/Conibear [Composite] A (M. Coffren-Barton) | 04:01.01 | 5.1%  | 04:01.01 |          | 00:00:11.67 |     |
| 4th   | 1    | Sammamish A (T. Neider)                              | 04:05.10 | 6.9%  | 04:05.10 |          | 00:00:15.76 |     |
| 5th   | 5    | Deep Cove (A. Takacs-Cox)                            | 04:12.28 | 10.0% | 04:12.28 |          | 00:00:22.94 |     |
| 6th   | 6    | Delta Deas A (M. Bartholomew)                        | 04:15.97 | 11.6% | 04:15.97 |          | 00:00:26.63 |     |