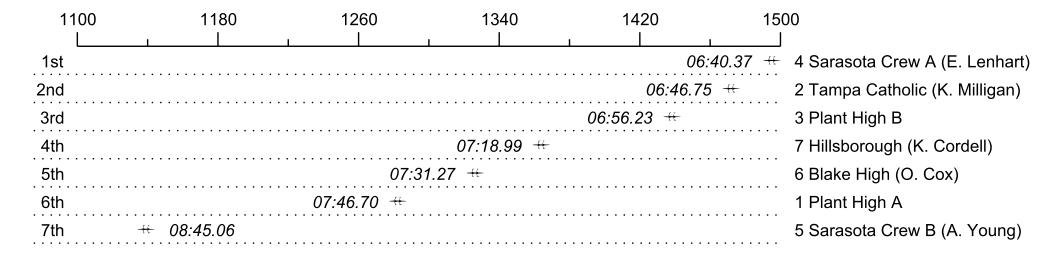

## 2019 FSRA West District Championship

Race 29: 12:30 PM Womens HS Freshmen 2x Final

| Place | Lane | Organization                 | Net Time | %     | Raw      | Handicap | Split       | Pts |
|-------|------|------------------------------|----------|-------|----------|----------|-------------|-----|
| 1st   | 4    | Sarasota Crew A (E. Lenhart) | 06:40.37 |       | 06:40.37 |          |             |     |
| 2nd   | 2    | Tampa Catholic (K. Milligan) | 06:46.75 | 1.6%  | 06:46.75 |          | 00:00:06.38 |     |
| 3rd   | 3    | Plant High B                 | 06:56.23 | 4.0%  | 06:56.23 |          | 00:00:15.86 |     |
| 4th   | 7    | Hillsborough (K. Cordell)    | 07:18.99 | 9.6%  | 07:18.99 |          | 00:00:38.62 |     |
| 5th   | 6    | Blake High (O. Cox)          | 07:31.27 | 12.7% | 07:31.27 |          | 00:00:50.90 |     |
| 6th   | 1    | Plant High A                 | 07:46.70 | 16.6% | 07:46.70 |          | 00:01:06.33 |     |
| 7th   | 5    | Sarasota Crew B (A. Young)   | 08:45.06 | 31.1% | 08:45.06 |          | 00:02:04.69 |     |