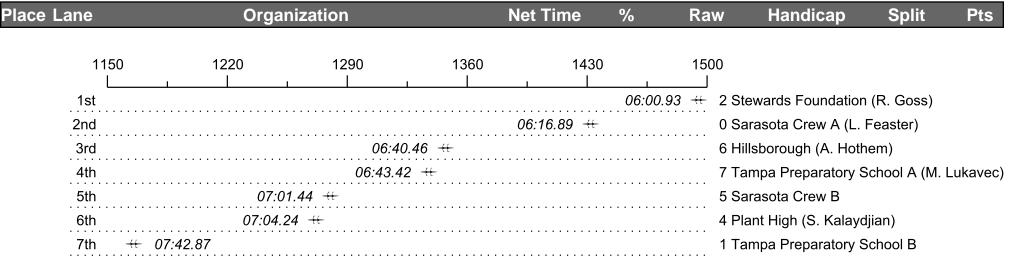

## 2019 FSRA West District Championship

Race 47: 02:54 PM Womens HS Varsity 2x Final

| Place | Lane | Organization                                    | Net Time | %     | Raw      | Handicap | Split       | Pts |
|-------|------|-------------------------------------------------|----------|-------|----------|----------|-------------|-----|
| 1st   | 2    | Stewards Foundation (R. Goss)                   | 06:00.93 |       | 06:00.93 |          |             |     |
| 2nd   | 0    | Sarasota Crew A (L. Feaster)                    | 06:16.89 | 4.4%  | 06:16.89 |          | 00:00:15.96 |     |
| 3rd   | 6    | Hillsborough (A. Hothem)                        | 06:40.46 | 11.0% | 06:40.46 |          | 00:00:39.53 |     |
| 4th   | 7    | Tampa Preparatory School A (M. Lukavec)         | 06:43.42 | 11.8% | 06:43.42 |          | 00:00:42.49 |     |
| 5th   | 5    | Sarasota Crew B                                 | 07:01.44 | 16.8% | 07:01.44 |          | 00:01:00.51 |     |
| 6th   | 4    | Plant High (S. Kalaydjian)                      | 07:04.24 | 17.5% | 07:04.24 |          | 00:01:03.31 |     |
| 7th   | 1    | Tampa Preparatory School B                      | 07:42.87 | 28.2% | 07:42.87 |          | 00:01:41.94 |     |
|       | 3    | Manatee County Youth Rowing (K. Kemenyfy-Rojas) | Scratch  |       |          |          |             |     |