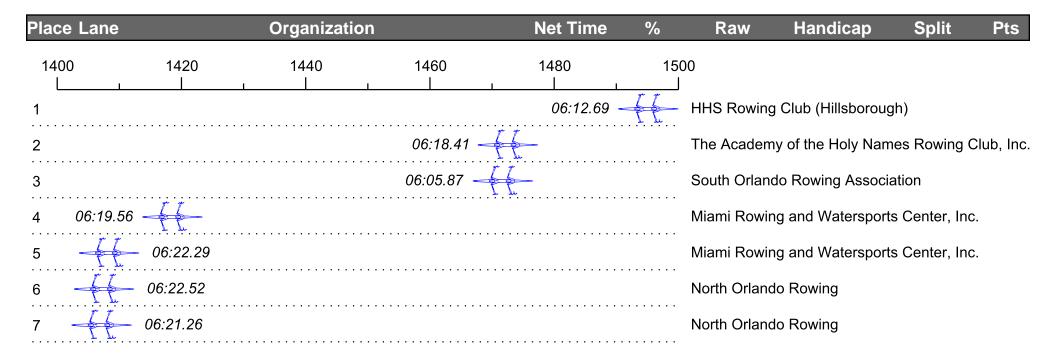

|         | lij<br>Beg<br>Voi | klench Race 35: 03:54 PM              | SRA West District Championship<br>35: 03:54 PM Womens HS Junior 2x<br>Final |      |          |          |             |     |  |
|---------|-------------------|---------------------------------------|-----------------------------------------------------------------------------|------|----------|----------|-------------|-----|--|
| Place I | Lane              | Organization                          | Net Time                                                                    | %    | Raw      | Handicap | Split       | Pts |  |
| 1st     | 4                 | Hillsborough (A. Montgomery)          | 06:12.69                                                                    |      | 06:12.69 |          | 00:00:06.82 |     |  |
| 2nd     | 0                 | Holy Names-FL (A. Vitello)            | 06:18.41                                                                    | 1.5% | 06:18.41 |          | 00:00:12.54 |     |  |
|         | 1                 | Sarasota Crew (A. Giraldo)            | Scratch                                                                     |      |          |          |             |     |  |
| Exhib   | 2                 | SORA (A. Rivera)                      | 06:05.87                                                                    |      | 06:05.87 |          |             |     |  |
| Exhib   | 3                 | Miami Rowing Club (A. Fox)            | 06:19.56                                                                    |      | 06:19.56 |          | 00:00:13.69 |     |  |
| Exhib   | 5                 | Miami Rowing Club (I. Martin-Jimenez) | 06:22.29                                                                    |      | 06:22.29 |          | 00:00:16.42 |     |  |
| Exhib   | 6                 | North Orlando (E. LaRochelle)         | 06:22.52                                                                    |      | 06:22.52 |          | 00:00:16.65 |     |  |
| Exhib   | 7                 | North Orlando (N. Banciella)          | 06:21.26                                                                    |      | 06:21.26 |          | 00:00:15.39 |     |  |