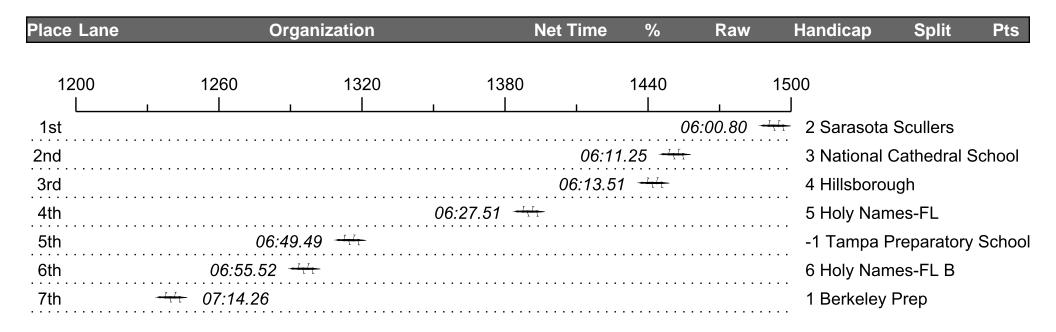

|       | Heg<br>Beg<br>Voi | klench Race 17: 09:06 AM              | 2022 FSRA West District Championship<br>Race 17: 09:06 AM Womens HS Junior 4+<br>Final |       |          |          |             |     |  |
|-------|-------------------|---------------------------------------|----------------------------------------------------------------------------------------|-------|----------|----------|-------------|-----|--|
| Place | Lane              | Organization                          | Net Time                                                                               | %     | Raw      | Handicap | Split       | Pts |  |
| 1st   | 2                 | Sarasota Scullers (A. Raney)          | 06:00.80                                                                               |       | 06:00.80 |          |             |     |  |
| 2nd   | 3                 | National Cathedral School             | 06:11.25                                                                               | 2.9%  | 06:11.25 |          | 00:00:10.45 |     |  |
| 3rd   | 4                 | Hillsborough (L. Taylor)              | <b>06:13.51</b>                                                                        | 3.5%  | 06:13.51 |          | 00:00:12.71 |     |  |
| 4th   | 5                 | Holy Names-FL                         | 06:27.51                                                                               | 7.4%  | 06:27.51 |          | 00:00:26.71 |     |  |
| 5th   | -1                | Tampa Preparatory School (M. Findlay) | 06:49.49                                                                               | 13.5% | 06:49.49 |          | 00:00:48.69 |     |  |
| 6th   | 6                 | Holy Names-FL B                       | 06:55.52                                                                               | 15.2% | 06:55.52 |          | 00:00:54.72 |     |  |
| 7th   | 1                 | Berkeley Prep (E. Adebonojo)          | 07:14.26                                                                               | 20.4% | 07:14.26 |          | 00:01:13.46 |     |  |
|       | 0                 | Tampa Catholic (K. Sims)              | Scratch                                                                                |       |          |          |             |     |  |