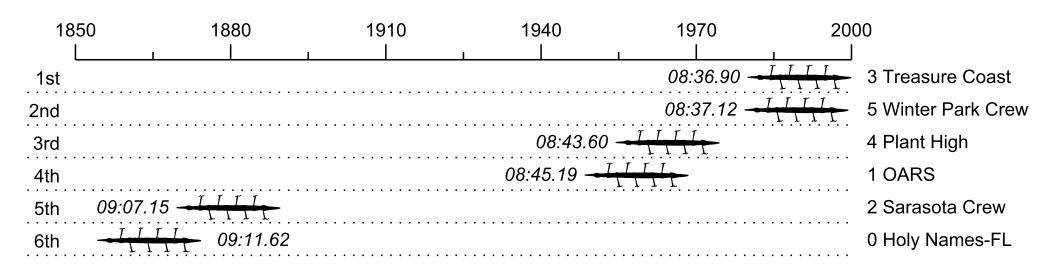

## Race 12: 10:50 AM Womens Freshman/U16 8+ Final

| Place | Lane | Organization                   | Net Time | %    | Raw      | Handicap | Split       | Pts |
|-------|------|--------------------------------|----------|------|----------|----------|-------------|-----|
| 1st   | 3    | Treasure Coast (P. McGee)      | 08:36.90 |      | 08:36.90 |          |             |     |
| 2nd   | 5    | Winter Park Crew (Z. van Zelm) | 08:37.12 | 0.0% | 08:37.12 |          | 00:00:00.22 |     |
| 3rd   | 4    | Plant High                     | 08:43.60 | 1.3% | 08:43.60 |          | 00:00:06.70 |     |
| 4th   | 1    | OARS (C. Dudek)                | 08:45.19 | 1.6% | 08:45.19 |          | 00:00:08.29 |     |
| 5th   | 2    | Sarasota Crew (M. Kile)        | 09:07.15 | 5.9% | 09:07.15 |          | 00:00:30.25 |     |
| 6th   | 0    | Holy Names-FL                  | 09:11.62 | 6.7% | 09:11.62 |          | 00:00:34.72 |     |