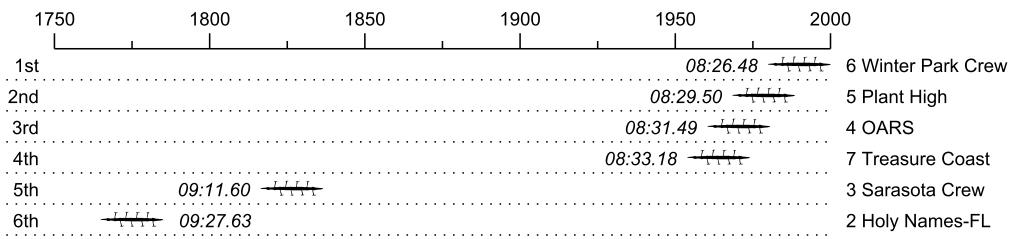

## Race 12: 09:36 AM Womens Freshman/U16 8+ Final 2

| Place | Lane | Organization                   | Net Time | %     | Raw      | Handicap | Split       | Pts |
|-------|------|--------------------------------|----------|-------|----------|----------|-------------|-----|
| 1st   | 6    | Winter Park Crew (Z. van Zelm) | 08:26.48 |       | 08:26.48 |          |             |     |
| 2nd   | 5    | Plant High                     | 08:29.50 | 0.6%  | 08:29.50 |          | 00:00:03.02 |     |
| 3rd   | 4    | OARS (C. Dudek)                | 08:31.49 | 1.0%  | 08:31.49 |          | 00:00:05.01 |     |
| 4th   | 7    | Treasure Coast (P. McGee)      | 08:33.18 | 1.3%  | 08:33.18 |          | 00:00:06.70 |     |
| 5th   | 3    | Sarasota Crew (M. Kile)        | 09:11.60 | 8.9%  | 09:11.60 |          | 00:00:45.12 |     |
| 6th   | 2    | Holy Names-FL                  | 09:27.63 | 12.1% | 09:27.63 |          | 00:01:01.15 |     |
|       |      |                                |          |       |          |          |             |     |