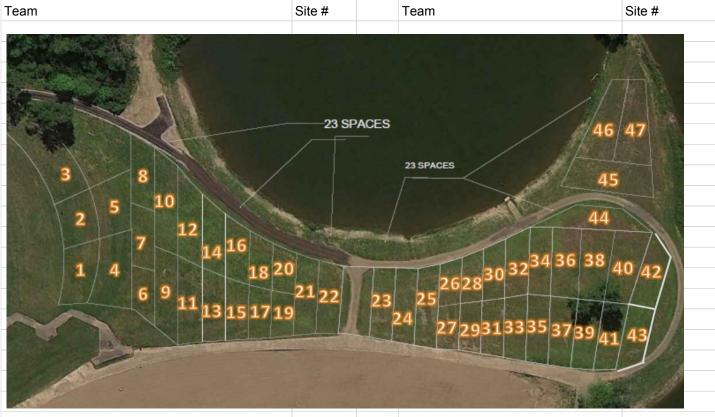

| Allderdice High School Crew               | 1         | Oakland Catholic Rowing            | 24      |
|-------------------------------------------|-----------|------------------------------------|---------|
| La Lumiere School                         | 2         | Mt. Lebanon High School            | 25      |
| Cincinnati Country Day School Rowing Tea  | 3         | North Catholic High School         | 44      |
| Big Red Crew Inc Parkersburg H.S.         | 4         | Notre Dame Academy Crew            | 27      |
| Anthony Wayne High School Crew            | 5         | Northville High School Rowing Clu  | 28      |
| East Grand Rapids High School             | 20        | Orchard Lake St. Mary's            | 29      |
| Upper St. Clair High School Rowing        | 8         | Crestwood High School              | 30      |
| Culver Academies                          | 6 & 7 & 9 | Pine-Richland Crew                 | 31      |
| St. Edward High School                    | 10        | Riverview                          | 32      |
| Fox Chapel Crew                           | 11        | Rockford Crew                      | 33      |
| Saint Joseph Academy                      | 12        | Shaker Heights High School         | 34      |
| Gibraltar Carlson High School             | 30        | Skyline Crew                       | 35      |
| Ignatius-Chicago Rowing Association, Inc. | 14        | Pioneer Rowing Club                | 36      |
| Forest Hills Eastern High School          | 15        | St. Ursula Academy Crew            | 37      |
| North Alleghany                           | 16        | Southgate Anderson High School     | 38      |
| Forest Hills Central High School          | 17        | Ann Arbor Huron High School        | 39      |
| Hampton High School                       | 18        | St. Ignatius High School           | 41 & 43 |
| Parkersburg South High School             | 19        | Louisville Collegiate High School  | 44      |
| New Trier                                 | 21        | St. Johns Jesuit                   | 45      |
| Loyola Academy                            | 22        | Central Catholic Crew (Pittsburgh) | 46      |
| Upper Arlington High School               | 23        | Marietta High School               | 47      |
| Forest Hills Eastern High School          | 40 & 42   | Central Catholic Toledo            | 13      |

| Team                             | Site # | Team                             | Site # |
|----------------------------------|--------|----------------------------------|--------|
| Montgomery Bell                  | 26     | St. Francis de Sales High School | 13     |
| Greenhills Schools               | 17     |                                  |        |
|                                  |        |                                  |        |
| Not Attending in 2016            |        |                                  |        |
| Theodore Roosevelt High School   |        |                                  |        |
| Cranbrook Kingswood Upper School |        |                                  |        |
| Grosse Ille                      |        |                                  |        |