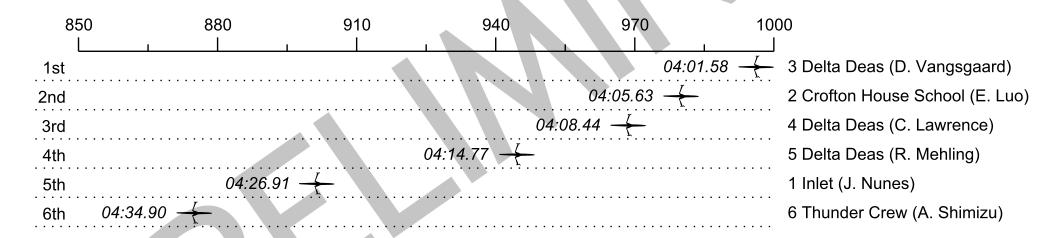

## 2019 Metro Vancouver Regatta Results

Race 23: 10:30 AM Womens Jr 1x Final

| Place | Lane | Organization                  | Net Time | %     | Raw      | Handicap | Split       | Pts |
|-------|------|-------------------------------|----------|-------|----------|----------|-------------|-----|
| 1st   | 3    | Delta Deas (D. Vangsgaard)    | 04:01.58 |       | 04:01.58 |          |             |     |
| 2nd   | 2    | Crofton House School (E. Luo) | 04:05.63 | 1.7%  | 04:05.63 |          | 00:00:04.05 |     |
| 3rd   | 4    | Delta Deas (C. Lawrence)      | 04:08.44 | 2.8%  | 04:08.44 |          | 00:00:06.86 |     |
| 4th   | 5    | Delta Deas (R. Mehling)       | 04:14.77 | 5.5%  | 04:14.77 |          | 00:00:13.19 |     |
| 5th   | 1    | Inlet (J. Nunes)              | 04:26.91 | 10.5% | 04:26.91 |          | 00:00:25.33 |     |
| 6th   | 6    | Thunder Crew (A. Shimizu)     | 04:34.90 | 13.8% | 04:34.90 |          | 00:00:33.32 |     |